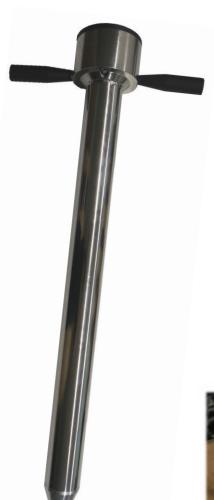

## Used for

- operational control of:
  - raw coal
  - enriched (washed) coal
- in-truck measurement
- checking coal quality at power plants

| Technical specifications          |                                                                     |
|-----------------------------------|---------------------------------------------------------------------|
| Ash content measuring range, % Ad | from 3 to 80 inclusive                                              |
| Measuring method                  | measuring natural gamma-radiation of the coal                       |
| Measurement accuracy              | from ±1% to ±3% depending on coal type,<br>fraction and ash content |
| Internal memory data storage      | analysis data archive saved until manually deleted                  |
| Internal power source             | 5V battery                                                          |
| Working temperature range         | from -30°C to +50°C                                                 |
| Device weight                     | 4.6 kg                                                              |
| Device size                       | full length: 785 mm<br>probe length: 700 mm                         |
| Data transfer                     | Wi-Fi                                                               |