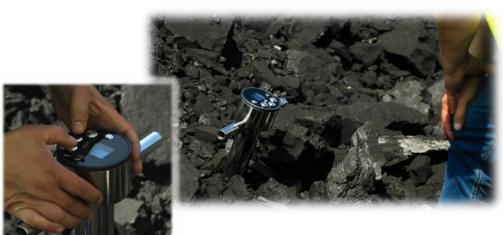

## Used for

- operational control of:
  - raw coal
  - enriched (washed) coal
- in-truck measurement
- checking coal quality at power plants

| Technical specifications          |                                                                     |
|-----------------------------------|---------------------------------------------------------------------|
| Ash content measuring range, % Ad | from 3 to 80 inclusive                                              |
| Measuring method                  | measuring natural gamma-radiation of the coal                       |
| Measurement accuracy              | from ±1% to ±3% depending on coal type,<br>fraction and ash content |
| Internal memory data storage      | analysis data archive saved until manually deleted                  |
| Internal power source             | 5V battery                                                          |
| Working temperature range         | from -30°C to +50°C                                                 |
| Device weight                     | 4.6 kg                                                              |
| Device size                       | full length: 785 mm<br>probe length: 700 mm                         |
| Data transfer                     | Wi-Fi                                                               |