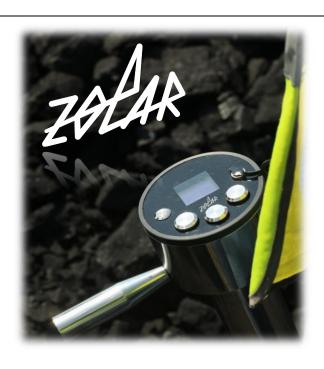

## Zolar ash content meter

## Main features

- simple to use
- immediate and accurate results received in no time
- wide temperature range: from -30°C to +50°C
- easy menu navigation
- weighs only 4.6 kg
- easy data transfer via Wi-Fi

## Used for

- operational control of:
  - raw coal
  - enriched (washed) coal
- in-truck measurement
- checking coal quality at power plants

| Technical specifications          |                                                                     |
|-----------------------------------|---------------------------------------------------------------------|
| Ash content measuring range, % Ad | from 3 to 80 inclusive                                              |
| Measuring method                  | measuring natural gamma-radiation of the coal                       |
| Measurement accuracy              | from ±1% to ±3% depending on coal type,<br>fraction and ash content |
| Internal memory data storage      | analysis data archive saved until manually deleted                  |
| Internal power source             | 5V battery                                                          |
| Working temperature range         | from -30°C to +50°C                                                 |
| Device weight                     | 4.6 kg                                                              |
| Device size                       | full length: 785 mm<br>probe length: 700 mm                         |
| Data transfer                     | Wi-Fi                                                               |